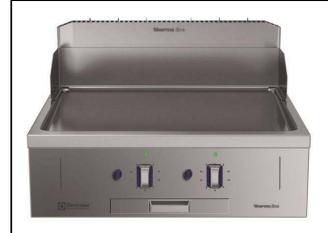

### Modular Cooking Range Line thermaline 85 - Full Module Gas Fry Top, 1 Side with Backsplash (Town Gas)

| ITEM #  |  |  |
|---------|--|--|
| MODEL # |  |  |
| NAME #  |  |  |
|         |  |  |
| SIS #   |  |  |
| AIA#    |  |  |

593108 (MBHMBBHOVO) Gas Fry Top with smooth chrome Plate, oneside operated with backsplash, town gas

593110 (MBHNBBHOVO) Gas Fry Top with ribbed chrome Plate, oneside operated with backsplash, town gas

#### Item No.

Unit constructed according to DIN 18860\_2 with 20 mm drop nose top. Internal frame for heavy duty sturdiness in stainless steel. 2 mm top in 1.4301 (AISI 304). Flat surface construction, easily cleanable. THERMODUL connection system enables seamless worktop when units are connected and avoids soil penetrating. Smooth chromium-plated mild steel cooking surface with non-stick finishing for optimal grilling. Stainless steel high splash guards on the rear and sides. Features safety thermostat, thermostatic control and led indication of pilot flame. Electrical ignition powered by battery with thermocouple for added safety. Large drain hole enables draining of cooking juices into a large collector. Overheat protection switches off the supply in case of overheating. Metal knobs with embedded hygienic silicon "soft" grip enable easier handling and cleaning. IPX4 water resistant certification.

Configuration: One side operated top with backsplash. The base needs to be supplied by the factory. Please include appropriate base.