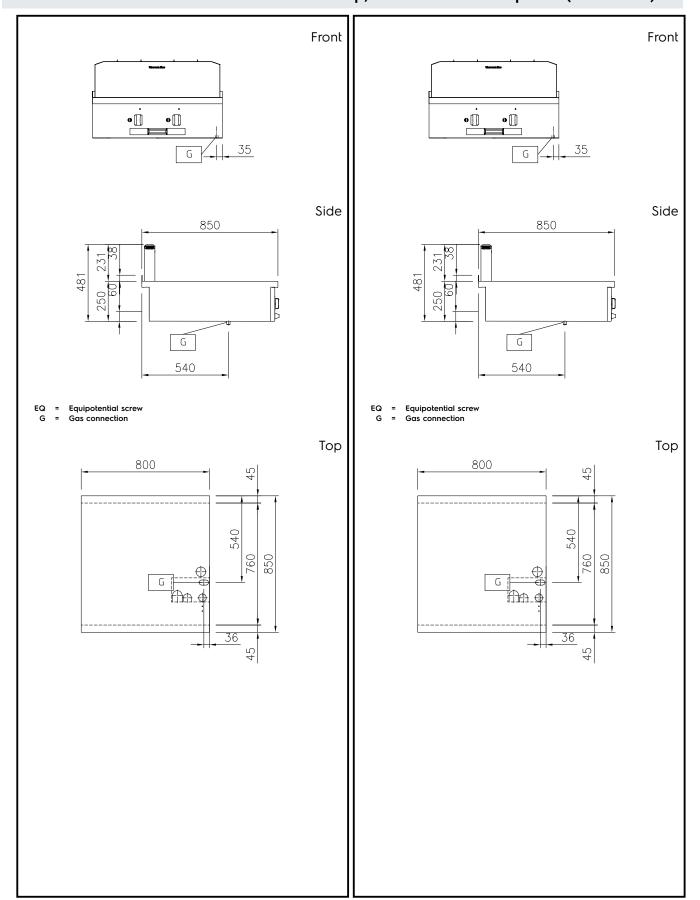

## Modular Cooking Range Line thermaline 85 - Full Module Gas Fry Top, 1 Side with Backsplash (Town Gas)

| Optional Accessories                                                                                                                                                                                                                                                                                                                                                                                                                                                                                                                | D. I.O. 010 / C.C.                                                |                                                                                | Gas                                                                                                                                                                    |                                                                                             |
|-------------------------------------------------------------------------------------------------------------------------------------------------------------------------------------------------------------------------------------------------------------------------------------------------------------------------------------------------------------------------------------------------------------------------------------------------------------------------------------------------------------------------------------|-------------------------------------------------------------------|--------------------------------------------------------------------------------|------------------------------------------------------------------------------------------------------------------------------------------------------------------------|---------------------------------------------------------------------------------------------|
| backsplash, 850mm  • Portioning shelf, 800mm width • Portioning shelf, 800mm width • Portioning shelf, 800mm width • Folding shelf, 300x850mm  PNC 912526  • PNC 912556                                                                                                                                                                                                                                                                                                                                                             |                                                                   | Gas Power: 593108 (MBHMBBHOVO) 593110 (MBHNBBHOVO) Gas Type Option: Gas Inlet: | ISO 9001; ISO 14001 kW<br>ISO 9001; ISO 14001 kW                                                                                                                       |                                                                                             |
| • Fixed side shelf, 200x850mm                                                                                                                                                                                                                                                                                                                                                                                                                                                                                                       | PNC 912586                                                        |                                                                                | Key Information:                                                                                                                                                       |                                                                                             |
| <ul> <li>Fixed side shelf, 300x850mm</li> <li>Fixed side shelf, 400x850mm</li> <li>Back panel, 800x700mm, for units with backsplash</li> <li>Endrail kit, flush-fitting, with backsplash, left</li> <li>Endrail kit, flush-fitting, with backsplash, right</li> <li>Scraper for smooth plates (only for 593108)</li> </ul>                                                                                                                                                                                                          | PNC 912588<br>s with PNC 913013<br>PNC 913115<br>PNC 913116       |                                                                                | Configuration: Cooking Surface Depth: Cooking Surface Width: Working Temperature MIN: Working Temperature MAX: External dimensions, Width: External dimensions, Depth: | One-Side Operated;Top<br>615 mm<br>700 mm<br>110 °C<br>270 °C<br>800 mm<br>850 mm<br>250 mm |
| <ul> <li>Scraper for ribbed plates (only for 593110)</li> <li>Endrail kit (12.5mm) for thermaline 85 units with backsplash, left</li> </ul>                                                                                                                                                                                                                                                                                                                                                                                         | PNC 913120<br>PNC 913206                                          |                                                                                | Cooking surface type:<br>593108 (MBHMBBHOVO)<br>593110 (MBHNBBHOVO)                                                                                                    | Smooth<br>Ribbed                                                                            |
| <ul> <li>Endrail kit (12.5mm) for thermaline 85<br/>units with backsplash, right</li> </ul>                                                                                                                                                                                                                                                                                                                                                                                                                                         | PNC 913207                                                        |                                                                                | Cooking surface - material:  Sustainability                                                                                                                            | Chromium Plated                                                                             |
| <ul> <li>U-clamping rail for back-to-back installations with backsplash</li> <li>Insert profile, d=850mm</li> <li>Stainless steel side panel (12,5mm), 850x400mm, left side, wall mounted</li> <li>Stainless steel side panel (12,5mm), 850x400mm, right side, wall mounted</li> <li>Stainless steel side panel (12,5mm), 850x400mm, flush-fitting, left side, wall mounted</li> <li>Stainless steel side panel (12,5mm), 850x400mm, flush-fitting, right side, wall mounted</li> <li>Wall mounting kit top = TI 85/90 =</li> </ul> | PNC 913226 PNC 913231 PNC 913632 PNC 913633 PNC 913634 PNC 913635 |                                                                                | Energy consumption, Min/<br>Max:                                                                                                                                       | 0 - 5.16 m³/h                                                                               |
| <ul> <li>Wall mounting kit top - TL85/90 -<br/>Factory Fitted</li> </ul>                                                                                                                                                                                                                                                                                                                                                                                                                                                            | LINC A19095                                                       | <b>_</b>                                                                       |                                                                                                                                                                        |                                                                                             |